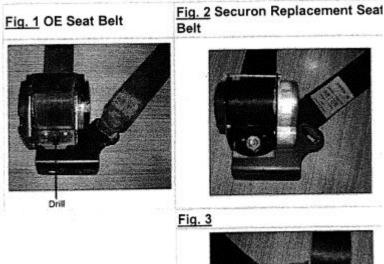

#### AUTO FRONT SEAT BELT LH & RH

- 1. Drill hole in the "L" shaped mounting bracket using the old retractor as a sample (Fig 1).
- 2. Remove old seat belt from "L" shaped mounting bracket
- 3. Connect the new seat belt to the "L" shaped mounting bracket (Figs 2 & 3).
- 4. The pillar loop and tongue can be turned on the webbing to suit left or righthand installation – see instructions with the seat belt
- 5.