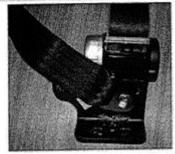

#### AUTO FRONT SEAT BELT LH & RH

- 1. Drill hole in the "L" shaped mounting bracket using the old retractor as a sample (Fig 1).
- 2. Remove old seat belt from "L" shaped mounting bracket
- 3. Connect the new seat belt to the "L" shaped mounting bracket (Figs 2 & 3).
- 4. The pillar loop and tongue can be turned on the webbing to suit left or righthand installation – see instructions with the seat belt
- 5.