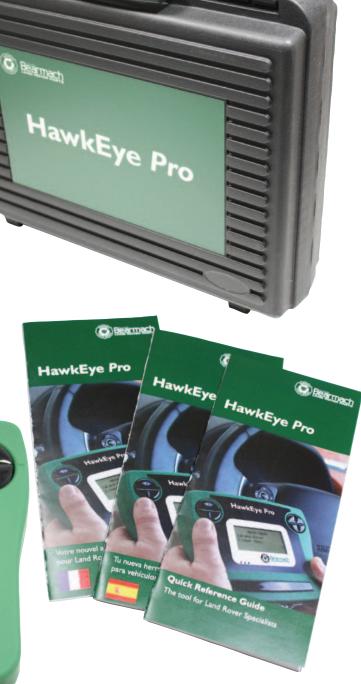

## HawkEye Pro

# HawkEye Pro

#### A New diagnostic tool for Land Rover vehicles.

Designed and manufactured exclusively for Bearmach using our in-depth knowledge in Land Rover diagnostics.

The HawkEye Pro diagnostic tool is extremely robust and comes with its own storage case. It is very easy to use and is powered directly from the vehicle.

The added bonus is that this unit can be upgraded to include 29 vehicle manufacturer diagnostics.

- Fully unlocked for all Land Rover Vehicles\*
- Functions include, Engine, Body Control, Security, ABS, Air Suspension and many more
- One cable for vehicles after 2001 (no dongles/additional hardware required)
- 14CUX cable available for earlier vehicles (BA 5084)
- Larger capacity memory
- Screen dump facility so you can print out fault for customer
- Easy to update via web or DVD
- Full online instruction manual
- Multilingual quick reference guide\*\*
- · Clear, backlit screen, easy to read indoors or outdoors
- Supplied in a robust plastic case
- Comes complete with USB cable
- Can be upgraded to include up to 29 additional vehicle manufacturers.
- Upgrade package available for previously purchased Hawkeye\*\*\*
- Aimed at the professional automotive market.