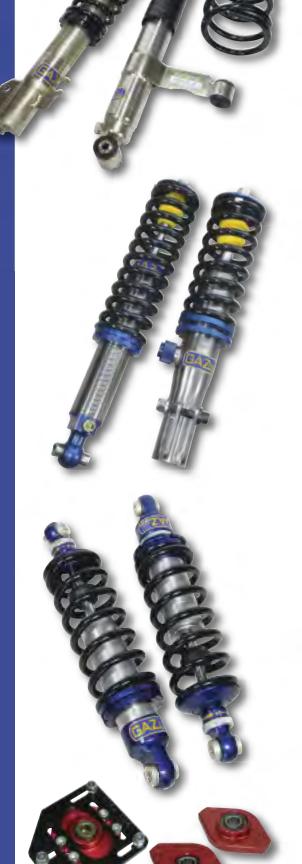

### GAZ GT

A very extensive range of telescopic dampers for both modern and classic car applications. These units can be built in various open and closed lengths and will adjust bump and rebound off a single control knob.

#### GAZ GS

This is a fixed spring seat unit to take standard diameter coil springs with the added benefit of adjustable damping from a single control knob. These units are manufactured mainly for the classic car market to retain original equipment ride height but lengths can be adjusted to customers requirements if the car is to be lowered or raised for competition use.

#### GAZ GP

A vast range of height and damping adjustable units for road and competition use. These units are available in two diameters 1.3/4" o.d. mainly to take 1.9" i.d. coils. These units have a 12mm piston rod and a gas cell fitted in the outer reservoir. The 2" body units are available with 12-14 or 16mm rods and a wide range of spring seat sizes. These are also fitted with a gas cell to prevent cavitation and resist fade. All units are available with bearings, bonded or polyurethane bushes.

#### GAZ Double Adjustable Race Coilover

In response to customer demand, we now produce a double adjustable specifically coilover damper for competition or serious track day use damper where extra adiusting perameters are required. The body of the damper now sports two multi point adjustable control knobs, one for the bump and one for the rebound adjustment. They are manufactured from high tensile alloy with induction hardened piston rods and are filled with high viscosity index fluid to help prevent fade and have an internal gas cell to alleviate cavitation. They are available in a range of body diameters, strokes and lengths and come with the option of selflubricating spherical bearings and progressive bump stops.

#### GAZ Gold Pro

Gaz gold pro kits are a premium range of suspension units designed for fast road, track day and tarmac motorsport use. They are manufactured from high tensile alloy with induction hardened piston rods and have a multi point adjustable control knob to adjust bump and rebound. These units are filled with high viscosity index fluid to alleviate cavitation and have an internal gas cell to help prevent fade, added to this the Gaz Gold Pro range are offered with self lubricating spherical bearings and progressive bump stops.

#### **GAZ Gold Kits**

Gaz Gold height adjustable kits are a premium range of suspension units designed for tarmac motorsport and the serious track day enthusiast. Most of the GHA Listings are available in the Gold range with the addition of strut kits for the classic and retro car market i.e. Lotus, Cortinas, Escort, Mexicos, Capris, Lancia Intergrale and Evo's.

#### GAZ Top Mounts and Camber Adjusters

We now offer a wide range of uprated top mounts, two piece sliding mounts and eccentric top mounts to improve handling and provide adjustability for the steering geometry. Although they will improve handling they are only recommended for track and race use as the resulting ride would be too harsh for regular road use.