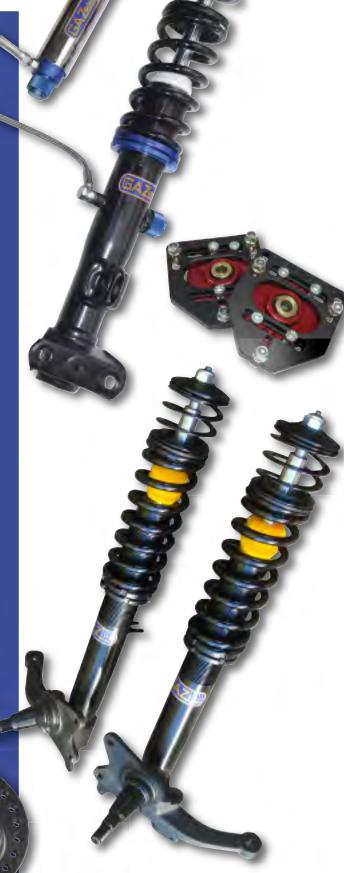

# **Gaz Product Guide**

### GAZ GT

A very extensive range of telescopic dampers for both modern and classic car applications. These units can be built in various open and closed lengths and will adjust bump and rebound off a single control knob.

#### GAZ GS

This is a fixed spring seat unit to take standard diameter coil springs with the added benefit of adjustable damping from a single control knob. These units are manufactured mainly for the classic car market to retain original equipment ride height but lengths can be adjusted to customers requirements if the car is to be lowered or raised for competition use.

#### GAZ GP

A vast range of height and damping adjustable units for road and competition use. These units are available in two diameters 1.3/4" o.d. mainly to take 1.9" i.d. coils. These units have a 12mm piston rod and a gas cell fitted in the outer reservoir. The 2" body units are available with 12-14 or 16mm rods and a wide range of spring seat sizes. These are also fitted with a gas cell to prevent cavitation and resist fade. All units are available with bearings, bonded or polyurethane bushes.

#### GAZ Double Adjustable Race Coilover

In response to customer demand, we now produce a double adjustable specifically coilover damper for competition or serious track day use damper where extra adiusting perameters are required. The body of the damper now sports two multi point adjustable control knobs, one for the bump and one for the rebound adjustment. They are manufactured from high tensile alloy with induction hardened piston rods and are filled with high viscosity index fluid to help prevent fade and have an internal gas cell to alleviate cavitation. They are available in a range of body diameters, strokes and lengths and come with the option of selflubricating spherical bearings and progressive bump stops.

#### GAZ Gold Pro

Gaz gold pro kits are a premium range of suspension units designed for fast road, track day and tarmac motorsport use. They are manufactured from high tensile alloy with induction hardened piston rods and have a multi point adjustable control knob to adjust bump and rebound. These units are filled with high viscosity index fluid to alleviate cavitation and have an internal gas cell to help prevent fade, added to this the Gaz Gold Pro range are offered with self lubricating spherical bearings and progressive bump stops.

#### **GAZ GHA Kits**

Gaz height adjustable kits are primarily made for the modified road car market. The main features of these kits are:

1. On car damping adjustment

2. Shortened body and stroke lengths to allow a -25 to -65mm ride height adjustment

#### **GAZ Gold Kits**

Gaz Gold height adjustable kits are a premium range of suspension units designed for tarmac motorsport and the serious track day enthusiast. Most of the GHA Listings are available in the Gold range with the addition of strut kits for the classic and retro car market i.e. Lotus, Cortinas, Escort, Mexicos, Capris, Lancia Intergrale and Evo's.

#### GAZ Top Mounts and Camber Adjusters

We now offer a wide range of uprated top mounts, two piece sliding mounts and eccentric top mounts to improve handling and provide adjustability for the steering geometry. Although they will improve handling they are only recommended for track and race use as the resulting ride would be too harsh for regular road use.