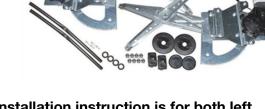

## FRONT ELECTRIC WINDOW CONVERSION KIT (PAIR)

**Land Rover Defender** 

Part Number: CUH000101CONVK

This installation instruction is for both left and right side.

Quality Parts and Accessories for

Triumph House, Sleaford Road, Bracebridge Heath, Lincoln LN4 2NA, England Telephone: 01522 568000 | E-mail: customer.services@rimmerbros.com

## WARNING: DO NOT OPERATE THE WINDOW REGULATOR BEFORE IT IS COMPLETELY

a) Remove door trim and window regulator.

ASSEMBLED ON THE VEHICLE.

- b) Remove the short and long channels from the window regulator (NOTE: save channel to be used later).
- c) Insert the slides A,B and C into the glass-channels.
- d) Insert the electric window regulator into the door and secure it into the hole at positions 1,2,3 and 4. Secure short slide into positions 7 and 8 (see photo). Lower the glass and secue it into positions 5 and 6. Wire as per wiring diagram.
- e) Check correct window operation, adjust with the scews 7 and 8. If required, before re-fitting door trim.
- f) For the replacement of the spare-part, in case the motor connector is not compatible with the original one, make the wiring connection with the cable supplied.