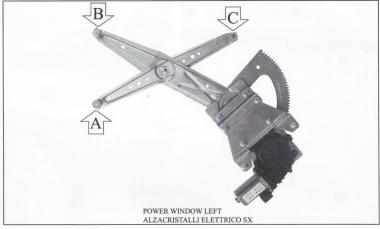

## WARNING: DO NOT OPERATE THE WINDOW REGULATOR BEFORE IT IS COMPLETELY

a) Remove door trim and window regulator.

ASSEMBLED ON THE VEHICLE.

- b) Remove the short and long channels from the window regulator (NOTE: save channel to be used later).
- c) Insert the slides A,B and C into the glass-channels.
- d) Insert the electric window regulator into the door and secure it into the hole at positions 1,2,3 and 4. Secure short slide into positions 7 and 8 (see photo). Lower the glass and secue it into positions 5 and 6. Wire as per wiring diagram.
- e) Check correct window operation, adjust with the scews 7 and 8. If required, before re-fitting door trim.
- f) For the replacement of the spare-part, in case the motor connector is not compatible with the original one, make the wiring connection with the cable supplied.