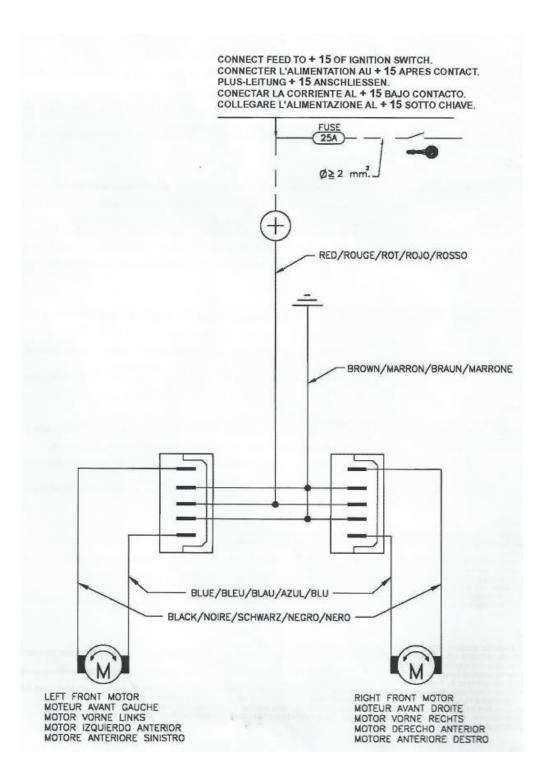

## WARNING: DO NOT OPERATE THE WINDOW REGULATOR BEFORE IT IS COMPLETELY

a) Remove door trim and window regulator.

ASSEMBLED ON THE VEHICLE.

- b) Remove the short and long channels from the window regulator (NOTE: save channel to be used later).
- c) Insert the slides A,B and C into the glass-channels.
- d) Insert the electric window regulator into the door and secure it into the hole at positions 1,2,3 and 4. Secure short slide into positions 7 and 8 (see photo). Lower the glass and secue it into positions 5 and 6. Wire as per wiring diagram.
- e) Check correct window operation, adjust with the scews 7 and 8. If required, before re-fitting door trim.
- f) For the replacement of the spare-part, in case the motor connector is not compatible with the original one, make the wiring connection with the cable supplied.