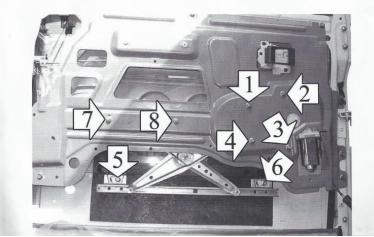

## WARNING: DO NOT OPERATE THE WINDOW REGULATOR BEFORE IT IS COMPLETELY

a) Remove door trim and window regulator.

ASSEMBLED ON THE VEHICLE.

- b) Remove the short and long channels from the window regulator (NOTE: save channel to be used later).
- c) Insert the slides A,B and C into the glass-channels.
- d) Insert the electric window regulator into the door and secure it into the hole at positions 1,2,3 and 4. Secure short slide into positions 7 and 8 (see photo). Lower the glass and secue it into positions 5 and 6. Wire as per wiring diagram.
- e) Check correct window operation, adjust with the scews 7 and 8. If required, before re-fitting door trim.
- f) For the replacement of the spare-part, in case the motor connector is not compatible with the original one, make the wiring connection with the cable supplied.